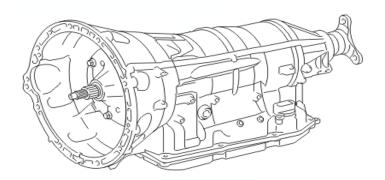

LS 460/470 2007-11

<u>LS 470L 2007-11</u> GS 460/470 2008-11

IS-F 2008-11

# **NEW** KIT BULLETIN

# AA80E

## REBUILDING KITS

OVERHAUL: K86900F

BANNER: K8600FW/O

MASTER: K8600F

RING KIT: K86300F FRICTION MODULE: K8600F-1F STEEL MODULE: K8600F-1S \*- W/ PISTON

**APPLICATION** 

**LEXUS** 

THERE MAY BE SLIGHT VARIATIONS FROM MODEL TO MODEL, BUT OVERALL CASE CONFIGURATION IS THE SAME

**DISTINGUISHING CHARACTERISTICS** 



## **AVAILABLE COMPONENTS**

FILTER 86575H

**METAL CLAD SEALS** 

86453 - PUMP 86038 - OUTPUT 86030 - YOKE

PAN GASKETS 86702XA

BUSHING PUMP - 86250

### **BENEFITS**

- 1 INCLUDES REVERSE MOLDED RETAINER
- 2 CONTAINS OEM COMPARABLE MATERIALS
- 3 INCLUDES FULL ASSORTMENT OF CHECKBALLS
- 4 SUB PACKAGED FOR EASE OF INSTALLATION
- 5 INCLUDES PLASTIC THRUST WAHER



THE PROBLEM SOLVERS

PRECISION INTERNATIONAL ~ 14 TODD COURT EXT., YAPHANK, NY 11980

3/16/12